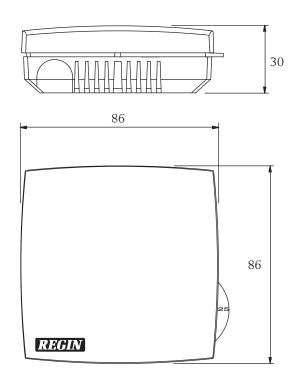

## Wiring and dimensions

Measurements in mm.

Head Office Sweden

Phone: +46 31 720 02 00
Web: www.regin.se
Mail: info@regin.se

**Sales Offices** 

France: +33 | 4| 7| 00 34 Germany: +49 30 77 99 40 Spain: +34 9| 473 27 65 Hong Kong: +852 24 07 02 81 Singapore: +65 67 47 82 33