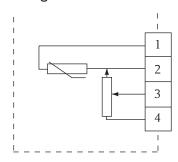

## Wiring and dimensions

Measurements in mm.

Head Office Sweden

Phone: +46 31 720 02 00
Web: www.regin.se
Mail: info@regin.se

**Sales Offices** 

France: +33 | 4| 7| 00 34 Germany: +49 30 77 99 40 Spain: +34 9| 473 27 65 Hong Kong: +852 24 07 02 81 Singapore: +65 67 47 82 33